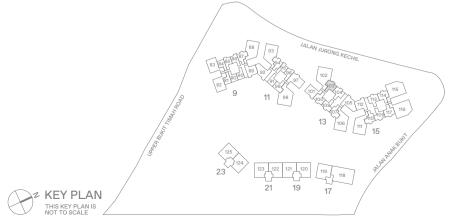

### $4-B\ E\ D\ R\ O\ O\ M$ . TYPE D4 151 sqm | 1,625 sqft

15 Jalan Anak Bukit: #06-115 to #16-115, #18-115 to #31-115 (Mirrored) #06-116 to #16-116, #18-116 to #31-116

Z KEY PLAN
THIS KEY PLAN IS
NOT TO SCALE