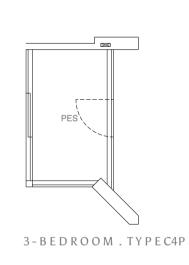

### 3 - B E D R O O M . TY P E C4/C4P 97 sqm | 1,044 sqft (C4, C4P)

9 Jalan Anak Bukit: #05-82 (C4P) #06-82 to #16-82 (C4) #05-83 to #16-83 (C4, Mirrored)