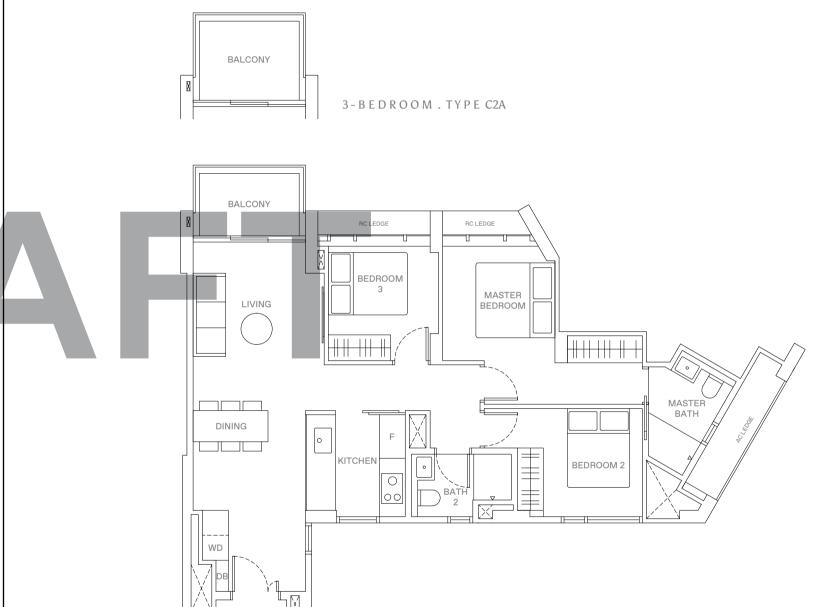

### 3 - B E D R O O M . T Y P E C2/C2A 87 sqm | 936 sqft (C2), 88 sqm | 947 sqft (C2A)

11 Jalan Anak Bukit: #06-92 to #16-92 (C2) 13 Jalan Anak Bukit: #06-105 to #16-105 (C2) #18-105 to #30-105 (C2A)