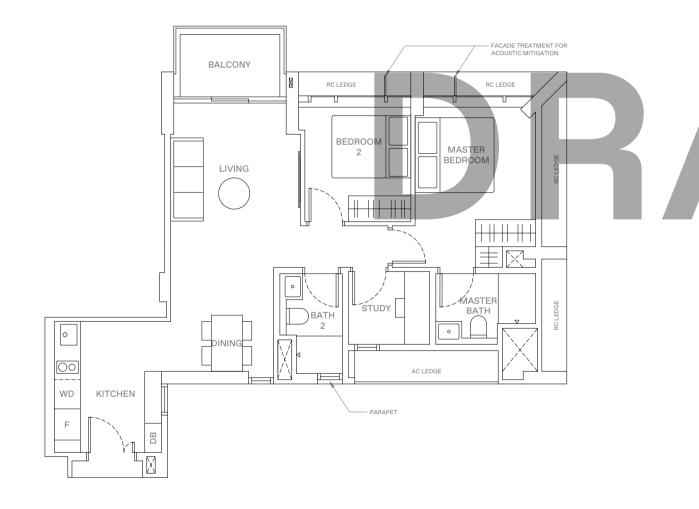

### 2 - B E D R O O M + S T U D Y . T Y P E B 9/B 9 P 74 sqm | 797 sqft (B 9, B 9 P)

13 Jalan Anak Bukit: #05-101 (B9P) #06-101 to #16-101 (B9)