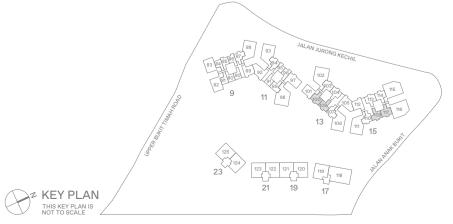

### $4-B\ E\ D\ R\ O\ O\ M$ . TYPE D4 151 sqm | 1,625 sqft

15 Jalan Anak Bukit: #06-115 to #16-115, #18-115 to #31-115 (Mirrored) #06-116 to #16-116, #18-116 to #31-116

Z KEY PLAN
THIS KEY PLAN IS
NOT TO SCALE