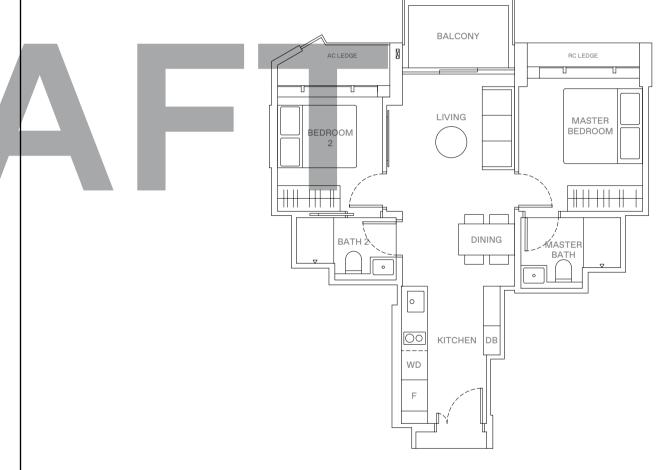

### 2 - B E D R O O M . T Y P E B4/B4A 60 sqm | 646 sqft (B4), 61 sqm | 657 sqft (B4A)

13 Jalan Anak Bukit: #06-103 to #16-103 (B4) #18-103 to #31-103 (B4A)