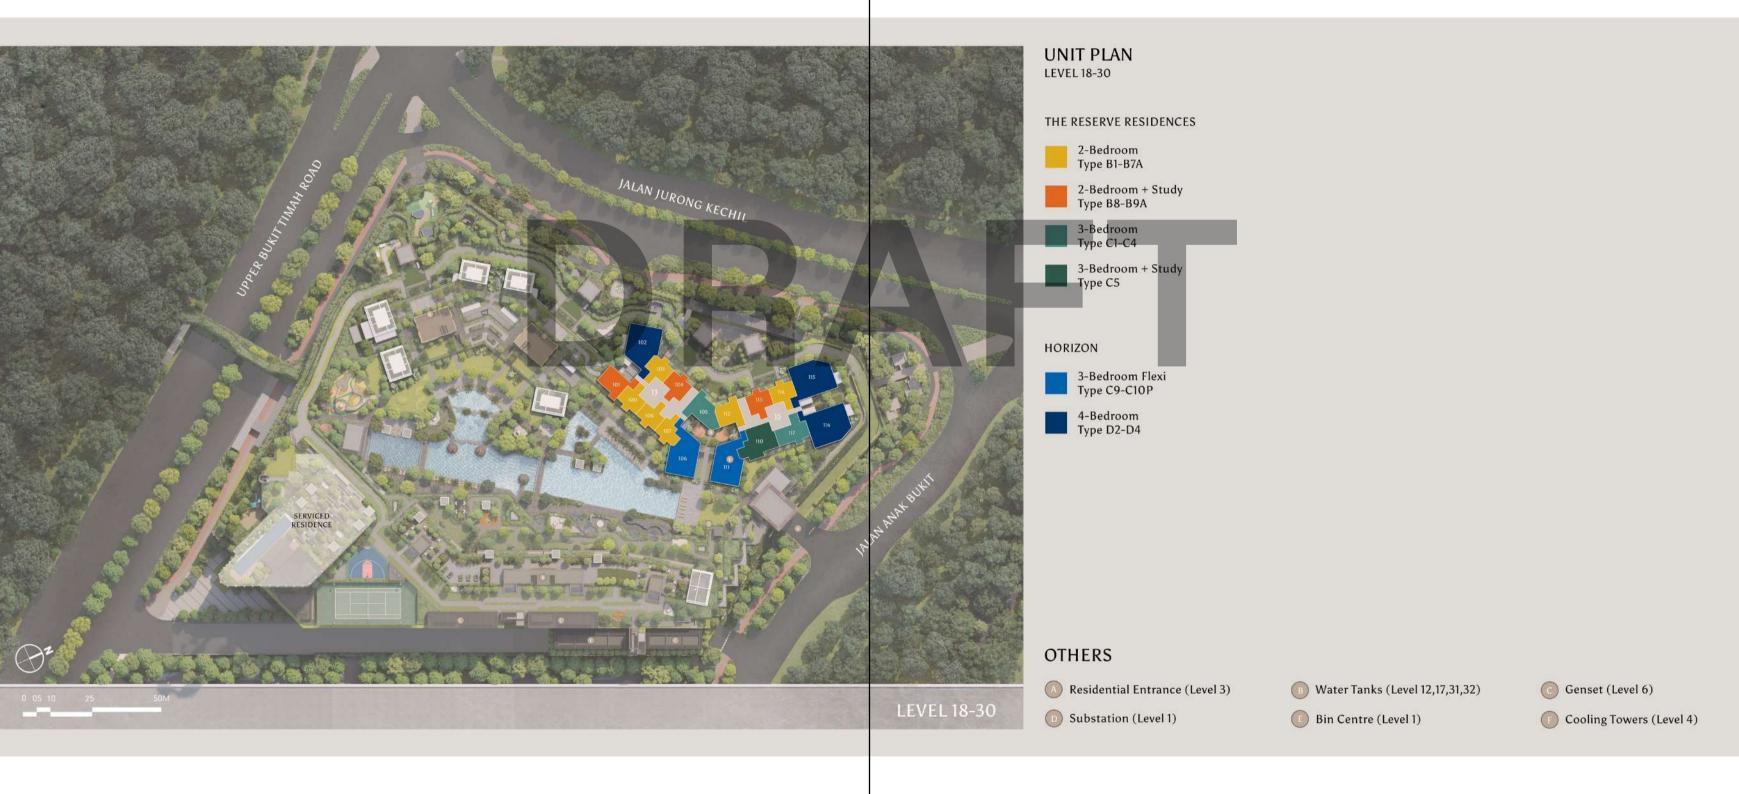

#### THE RESERVE RESIDENCES

1-Bedroom Type A1, A2

2-Bedroom Type B1-B7A

2-Bedroom + Study Type B8-B9A

#### **HORIZON**

3-Bedroom

Type C1-C4

Type C5

RETAIL

RETAIL

RETAIL

3-Bedroom + Study

3-Bedroom Flexi Type C9-C10P

4-Bedroom Type D2-D4