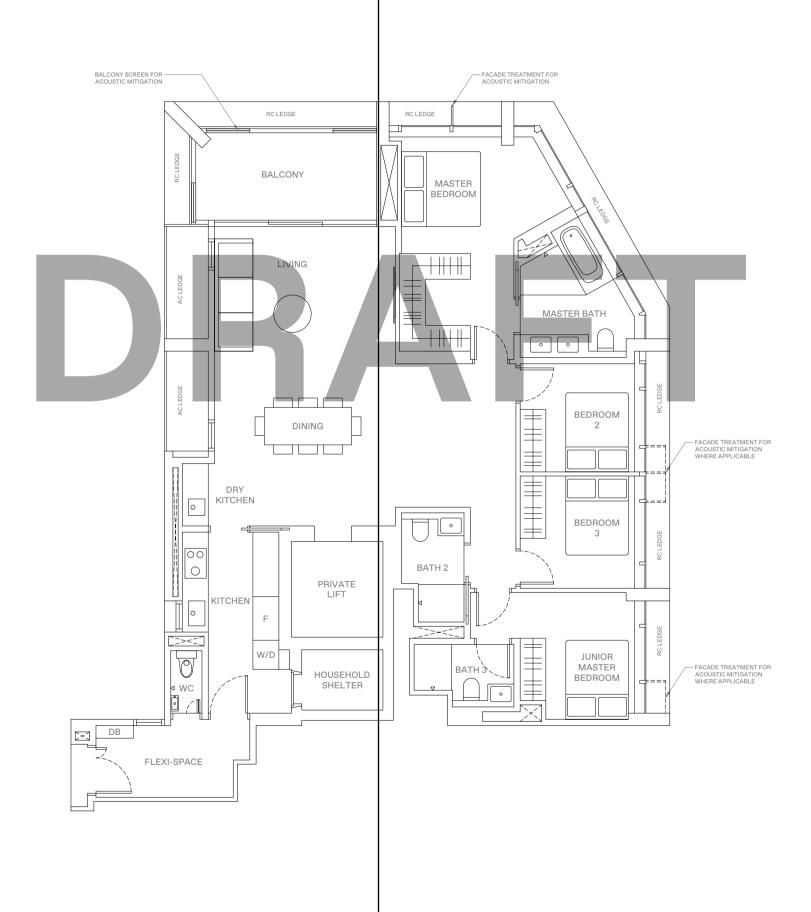

### 4 - B E D R O O M . T Y P E D2 137 sqm | 1,475 sqft

11 Jalan Anak Bukit: #06-98 to #16-98 13 Jalan Anak Bukit: #06-102 to #16-102, #18-102 to #31-102

## RC LEDGE RC LEDGE 0 0 MASTER BALCONY MASTER BEDROOM BEDROOM 2 LIVING HOUSEHOLD SHELTER JUNIOR MASTER BEDROOM ватн з

#### LEGEND

WASHER-DRYER WASHER AND DRYER FRIDGE DISTRIBUTION BOX WD W/D