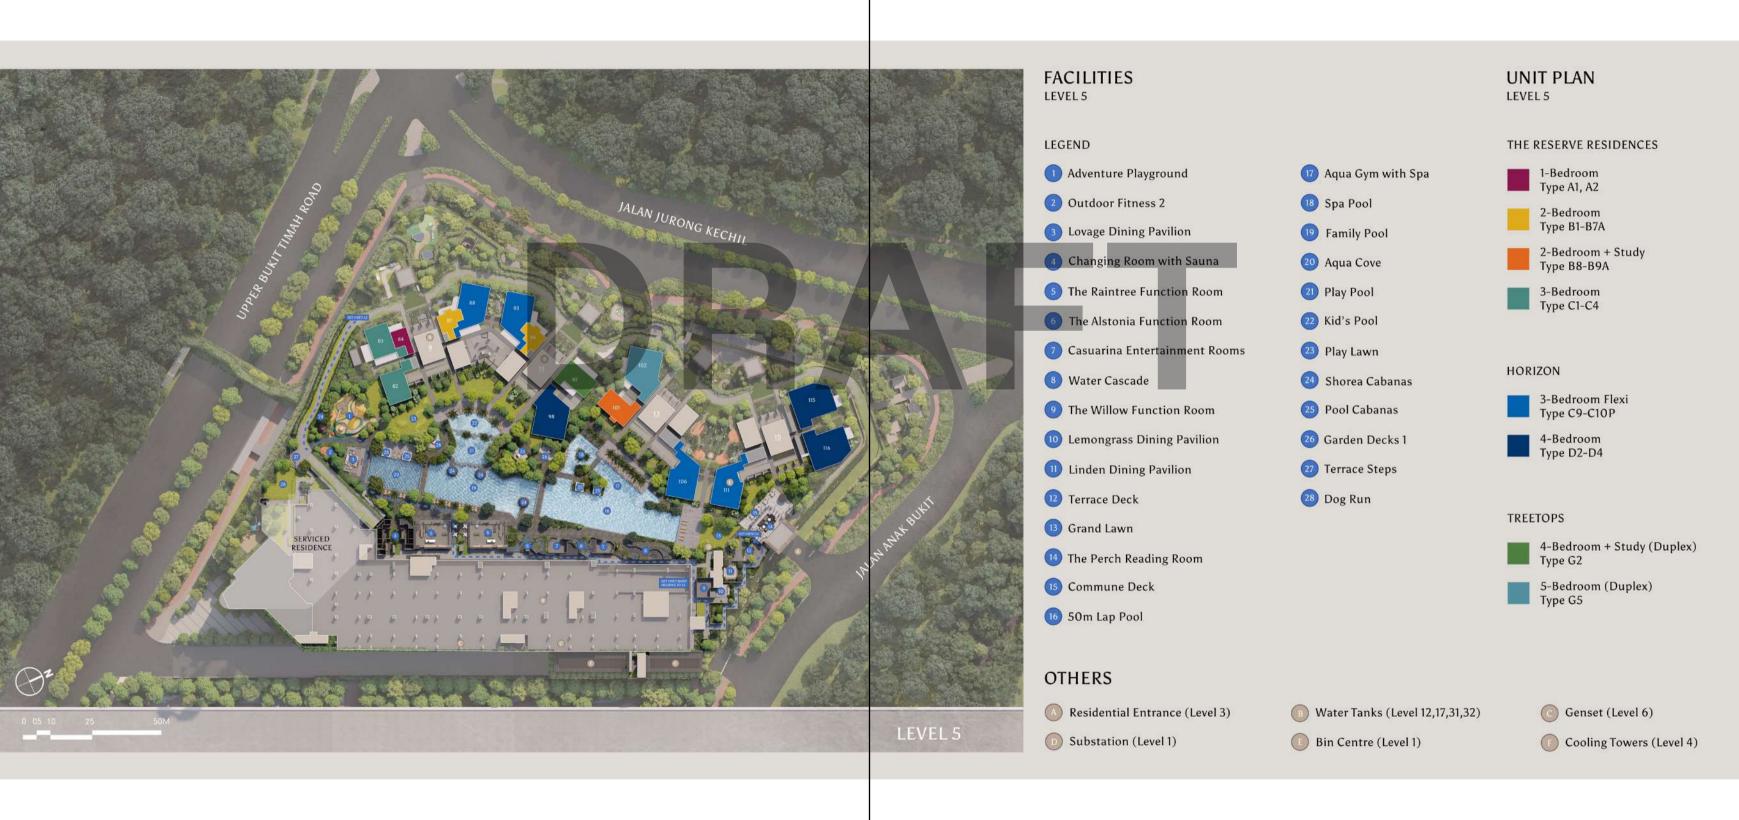

#### THE RESERVE RESIDENCES

1-Bedroom Type A1, A2

2-Bedroom Type B1-B7A

2-Bedroom + Study Type B8-B9A

#### **HORIZON**

3-Bedroom

Type C1-C4

Type C5

RETAIL

RETAIL

RETAIL

3-Bedroom + Study

3-Bedroom Flexi Type C9-C10P

4-Bedroom Type D2-D4

#### **TREETOPS**

4-Bedroom + Study Type G1

4-Bedroom + Study (Sky Terrace)
Type D5

4-Bedroom + Study (Duplex) Type G2

BUS INTERCHANGE

RETAIL

5-Bedroom Type G3, G4

11 JALAN ANAK BUKIT

5-Bedroom (Sky Terrace) Type E1-E3

5-Bedroom (Duplex)
Type G5

5-Bedroom (Penthouse) Type P1-P4