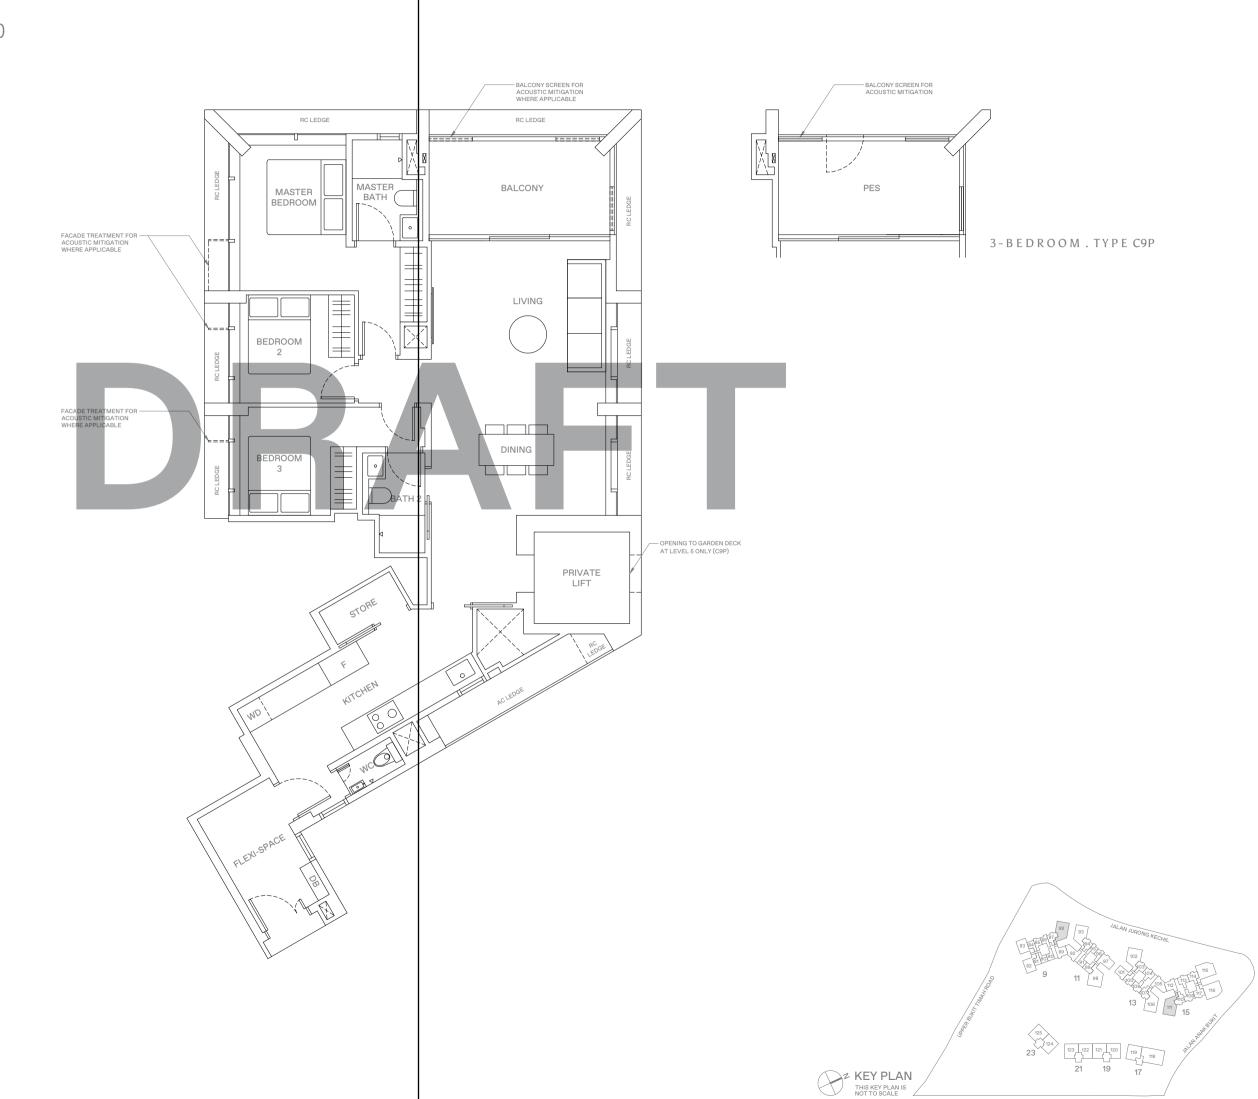

### 3 - B E D R O O M . T Y P E C9/C9P 122 sqm | 1,313 sqft (C9, C9P)

9 Jalan Anak Bukit: #05-88 to #16-88 (C9) 15 Jalan Anak Bukit: #05-111 (C9P) #06-111 to #16-111, #18-111 to #31-111 (C9)