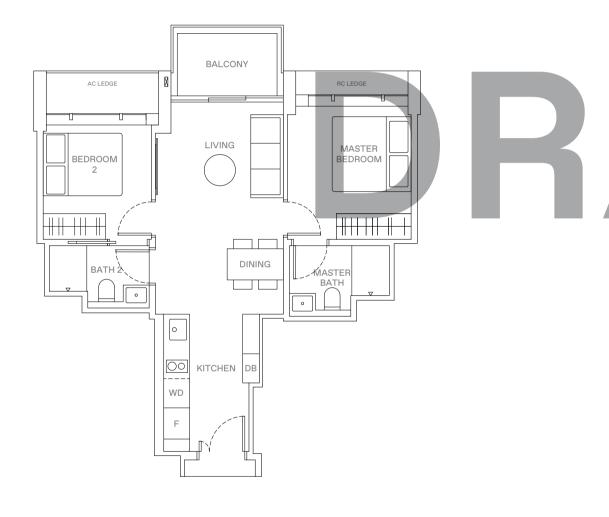

### 2 - B E D R O O M . T Y P E B5/B5A 61 sqm | 657 sqft (B5), 62 sqm | 667 sqft (B5A)

13 Jalan Anak Bukit: #06-104 to #16-104 (B5, Mirrored)

#18-100 to #31-100 (B5A, Mirrored) #18-108 to #31-108 (B5A)

#18-108 to #31-108 (B5A)
15 Jalan Anak Bukit: #06-113 to #16-113 (B5)

#06-114 to #16-114 (B5, Mirrored) #18-114 to #31-114 (B5A, Mirrored)

#### LEGEND

WD WASHER-DRYER
W/D WASHER AND DRYER
F FRIDGE
DB DISTRIBUTION BOX

0 1 2 5 M

REA INCLUDES AIR-CON (A/C) LEDGE, BALCONY AND STRATA VOID AREA WHERE APPLICABLE. THE PLAN ARE SUBJECT TO CHANGE AS MAY BE APPROVED BY RELEVANT AUTHORITIES. ALL FLOOR PLANS AR APPROXIMATE MEASUREMENTS ONLY AND ARE SUBJECT TO GOVERNMENT RE-SURVEY. THE BALCON HALL NOT BE ENCLOSED UNLESS WITH THE APPROVED BALCONY SCREEN, FOR AN ILLUSTRATION OF THE APPROVED BALCONY SCREEN, FOR AN ILLUSTRATION OF THE APPROVED BALCONY SCREEN, PLEAS REFER TO THE DIAGRAM ANNEXED HERETO AS "ANNEXIDE A"