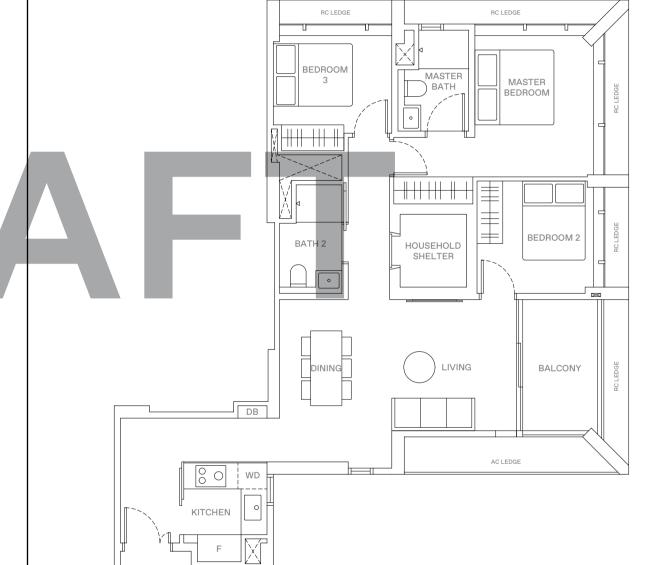

### 4 - B E D R O O M . T Y P E D2 137 sqm | 1,475 sqft

11 Jalan Anak Bukit: #06-98 to #16-98 13 Jalan Anak Bukit: #06-102 to #16-102, #18-102 to #31-102