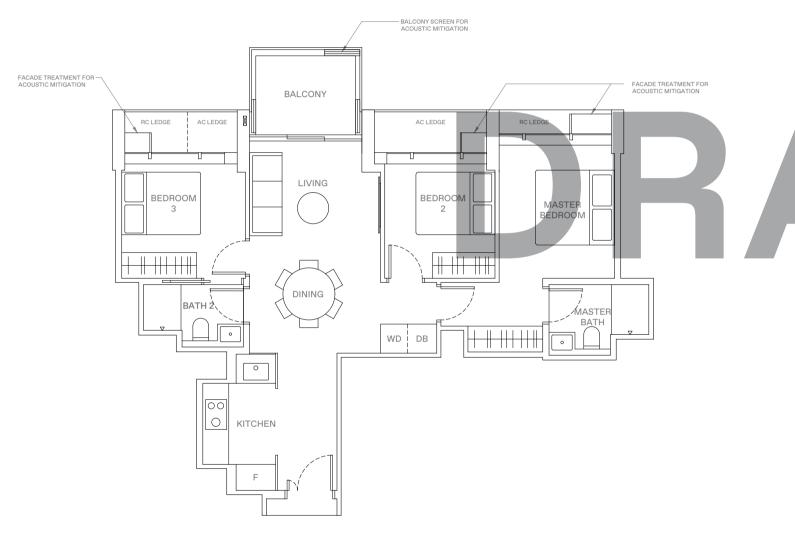

### $4 - B \ E \ D \ R \ O \ O \ M$ . TYPE D3 151 sqm | 1,625 sqft

15 Jalan Anak Bukit:#05-115 (Mirrored) #05-116

#### LEGEND

WD WASHER-DRYER
W/D WASHER AND DRYER
F FRIDGE
DB DISTRIBUTION BOX

0 1 2 5 M

AREA INCLUDES AIR-CON (A/C) LEDGE, BALCONY AND STRATA VOID AREA WHERE APPLICABLE. THE PLANS ARE SUBJECT TO CHANGE AS MAY BE APPROVED BY RELEVANT AUTHORITIES. ALL FLOOR PLANS ARE APPROXIMATE MEASUREMENTS ONLY AND ARE SUBJECT TO GOVERNMENT RE-SURVEY. THE BALCON'S SHALL NOT BE ENCLOSED UNLESS WITH THE APPROVED BALCONY SCREEN, FOR AN ILLUSTRATION OIL THE APPROVED BALCONY SCREEN, PLEAS THE STREET OF THE DIAGRAM ANNEXED HERETO AS "ANNEXURE A"