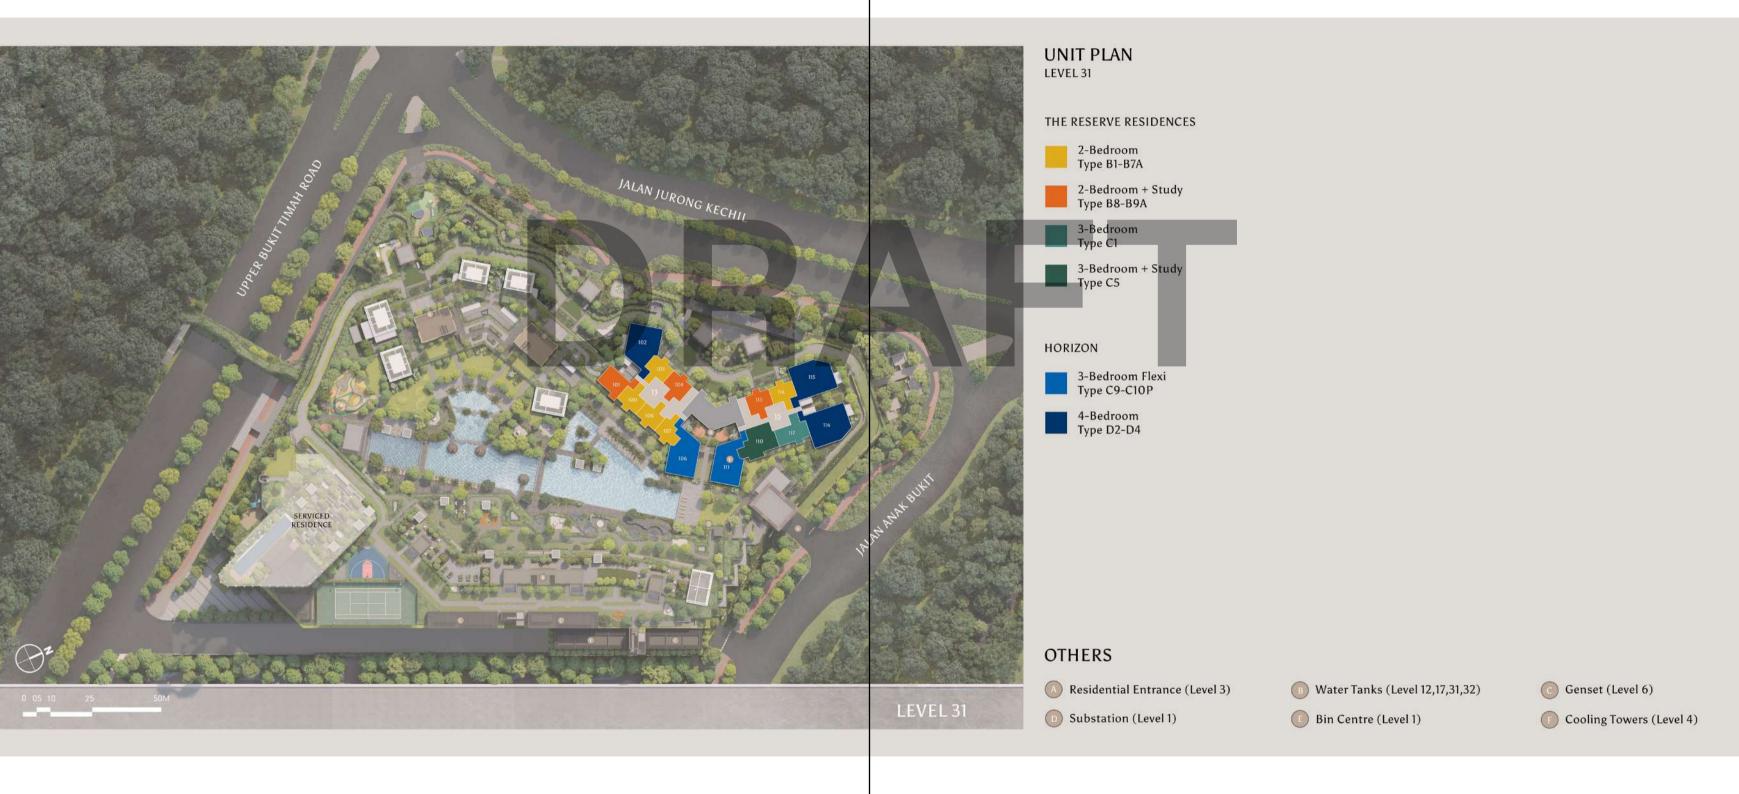

THE RESERVE RESIDENCES

HORIZON

RETAIL

| 100       | 101     | 102 | 103                             | 104        | 105         | 106 | 107 | 108        | ] [ | 109        | 110               | 111      | 112       | 113         | 114 | 115                                   | 116       | 117        |  |
|-----------|---------|-----|---------------------------------|------------|-------------|-----|-----|------------|-----|------------|-------------------|----------|-----------|-------------|-----|---------------------------------------|-----------|------------|--|
| 100       | 101     | 102 | 103                             | 104        | ROOFTERRACE | 106 | 107 | 108        |     | 109        | 110               | 1111     | 112       | ROOFTERRACE | 114 | 115                                   | 116       | 1117       |  |
| ROOFT     | ERRACE  |     |                                 |            |             |     |     |            |     |            |                   |          |           |             |     |                                       |           |            |  |
|           |         | P4  |                                 | WATER TANK |             | P1  |     |            |     |            | P2                |          | WATER TA  |             | F   | P3                                    |           | P3         |  |
| B5A       | В9А     | D2  | B4A                             | B8         |             | C10 | В6  | B5A        |     | (          | C5                | C9       |           | B8          | B5A | D4                                    | D4        | C1         |  |
| B5A       | В9А     | D2  | B4A                             | B8         | C2A         | C10 | В6  | B5A        |     | (          | C5                | C9       | В7А       | B8          | B5A | D4                                    | D4        | C1         |  |
| B5A       | B9A     | D2  | B4A                             | B8         | C2A         | C10 | B6  | B5A        |     | (          | C5                | C9       | в7А       | B8          | B5A | D4                                    | D4        | C1         |  |
| B5A       | B9A     | D2  | B4A                             | B8         | C2A         | C10 | В6  | B5A        |     | (          | 25                | C9       | В7А       | B8          | B5A | D4                                    | D4        | C1         |  |
| B5A       | B9A     | D2  | B4A                             | B8         | C2A         | C10 | B6  | B5A        |     | (          | 05                | C9       | В7А       | B8          | B5A | D4                                    | D4        | C1         |  |
| B5A       | B9A     | D2  | B4A                             | B8         | C2A         | C10 | B6  | B5A        |     | (          | C5                | C9       | В7А       | B8          | B5A | D4                                    | D4        | C1         |  |
| B5A       | B9A     | D2  | B4A                             | B8         | C2A         | C10 | B6  | B5A        |     | (          | C5                | C9       | В7А       | B8          | B5A | D4                                    | D4        | C1         |  |
| B5A       | B9A     | D2  | B4A                             | B8         | C2A         | C10 | B6  | B5A        |     |            |                   | C9       | В7А       | B8          | B5A | D4                                    | D4        | C1         |  |
| B5A       | B9A     | D2  | B4A                             | B8         | C2A         | C10 | B6  | B5A        |     |            | D5                | C9       | B7A       | B8          | B5A | D4                                    | D4        | C1         |  |
| B5A       | B9A     | D2  | B4A                             | B8         | C2A         | C10 | B6  | B5A        |     |            | 25                | C9       | В7А       | B8          | B5A | D4                                    | D4        | C1         |  |
| B5A       | B9A     | D2  | B4A                             | B8         | C2A         | C10 | B6  | B5A        |     |            | 25                | C9       | B7A       | B8          | B5A | D4                                    | D4        | C1         |  |
| B5A       | B9A     | D2  | B4A                             | B8         | C2A         | C10 | B6  | B5A        |     |            | 25                | C9       | B7A       | B8          | B5A | D4                                    | D4        | C1         |  |
| B5A       | B9A     | D2  | B4A                             | B8         | C2A         | C10 | B6  | B5A        |     |            | 25                | C9       | B7A       | B8          | B5A | D4                                    | D4        | C1         |  |
| B5A       | B9A     | D2  | B4A                             | B8         | C2A         | C10 | B6  | B5A        |     |            | 25                | C9       | B7A       | B8          | B5A | D4                                    | D4        | C1         |  |
|           | ERRACE  |     | DAY                             | SKYTERRACE | OZA         |     |     | SKYTERRACE |     | SKYTERRACE |                   |          | DIA       | SKYTERRACE  | BOA |                                       |           | SKYTERRACE |  |
|           |         | D5  |                                 |            |             |     | E3  |            |     |            |                   | <u> </u> |           |             |     | E1                                    | E1        |            |  |
| B2        | B9      | D2  | B4                              | B5         | C2          | C10 | B3  | B2         |     | B2         | B3                | C9       | B7        | B5          | B5  | D4                                    | D4        | B2         |  |
| B2        | В9      | D2  | B4                              | B5         | C2          | C10 | В3  | B2         |     | B2         | В3                | C9       | B7        | B5          | B5  | D4                                    | D4        | B2         |  |
| B2        | В9      | D2  | B4                              | B5         | C2          | C10 | В3  | B2         |     | B2         | В3                | C9       | В7        | B5          | B5  | D4                                    | D4        | B2         |  |
| B2        | В9      | D2  | B4                              | B5         | C2          | C10 | В3  | B2         |     | B2         | В3                | C9       | В7        | B5          | B5  | D4                                    | D4        | B2         |  |
| B2        | В9      | D2  | B4                              | B5         | C2          | C10 | В3  | B2         |     | B2         | В3                | C9       | В7        | B5          | B5  | D4                                    | D4        | B2         |  |
| B2        | В9      | D2  | B4                              | B5         | C2          | C10 | В3  | B2         |     | B2         | В3                | С9       | В7        | B5          | B5  | D4                                    | D4        | B2         |  |
| B2        | В9      | D2  | B4                              | B5         | C2          | C10 | В3  | B2         |     | B2         | В3                | C9       | В7        | B5          | B5  | D4                                    | D4        | B2         |  |
| B2        | В9      | D2  | B4                              | B5         | C2          | C10 | В3  | B2         |     | B2         | В3                | С9       | В7        | B5          | B5  | D4                                    | D4        | B2         |  |
| B2        | В9      | D2  | B4                              | B5         | C2          | C10 | В3  | B2         |     | B2         | В3                | С9       | В7        | B5          | B5  | D4                                    | D4        | B2         |  |
| B2        | В9      | D2  | B4                              | B5         | C2          | C10 | В3  | B2         |     | B2         | В3                | C9       | В7        | B5          | B5  | D4                                    | D4        | B2         |  |
| B2        | В9      | D2  | B4                              | B5         | C2          | C10 | В3  | B2         |     | B2         | В3                | C9       | B7        | B5          | B5  | D4                                    | D4        | B2         |  |
|           | В9Р     |     | LANDSCAPE C10P                  |            |             |     |     | LANDSCAPE  | =   |            | C9P               |          | LANDSCAPE |             | D3  | D3                                    | LANDSCAPE |            |  |
| L CARPARK | CARPARK |     | LANDSCAPE / RESIDENTIAL CARPARK |            |             |     |     |            |     |            |                   |          |           | D3P         | D3P | LANDSCAPE /<br>RESIDENTIAL<br>CARPARK |           |            |  |
|           |         |     |                                 | RETAIL     |             |     |     |            |     |            | RESIDENTIAL DROP- |          |           |             |     |                                       |           | SAIII ARK  |  |
|           |         |     |                                 |            |             |     | R   | ETAIL      |     |            |                   |          |           |             |     |                                       |           |            |  |
|           |         |     |                                 |            |             |     |     |            |     |            |                   |          |           |             |     | <u> </u>                              |           |            |  |