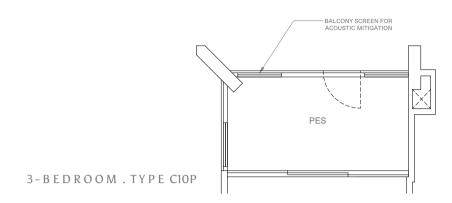

### 3 - B E D R O O M . T Y P E C10/C10P 123 sqm | 1,324 sqft (C10, C10P)

11 Jalan Anak Bukit: #05-93 to #16-93 (C10) 13 Jalan Anak Bukit: #05-106 (C10P) #06-106 to #16-106, #18-106 to #31-106 (C10)