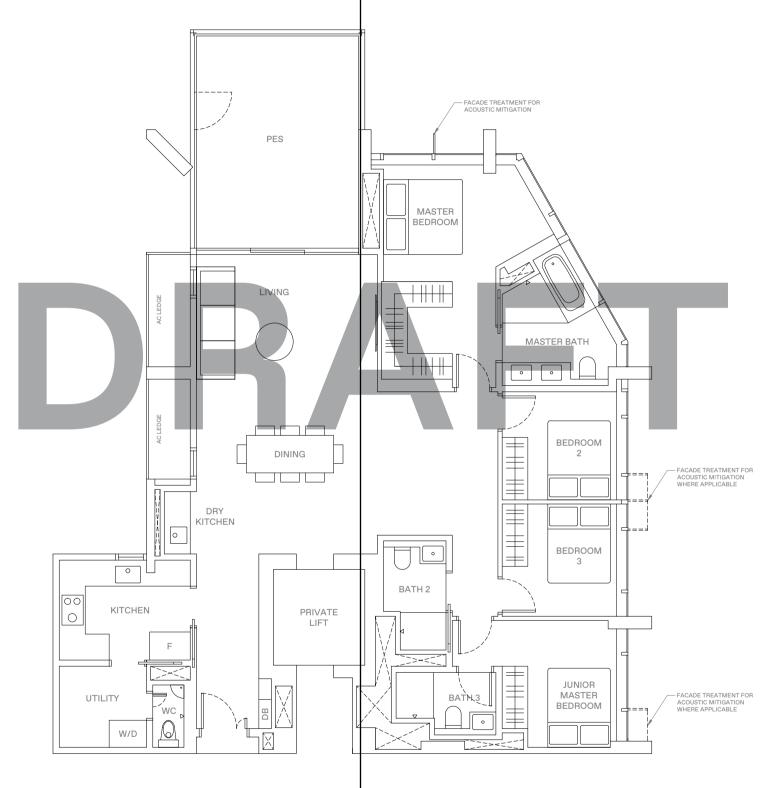

### $4-B\ E\ D\ R\ O\ O\ M$ . TYPE D4 151 sqm | 1,625 sqft

15 Jalan Anak Bukit: #06-115 to #16-115, #18-115 to #31-115 (Mirrored) #06-116 to #16-116, #18-116 to #31-116

Z KEY PLAN
THIS KEY PLAN IS
NOT TO SCALE