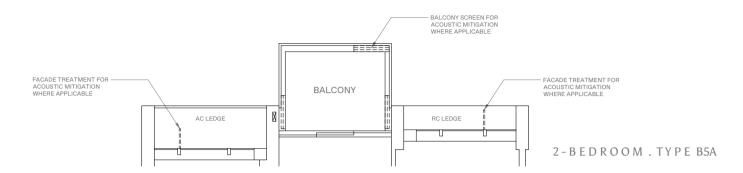

### 2 - B E D R O O M . T Y P E B5/B5A 61 sqm | 657 sqft (B5), 62 sqm | 667 sqft (B5A)

13 Jalan Anak Bukit: #06-104 to #16-104 (B5, Mirrored)

#18-100 to #31-100 (B5A, Mirrored) #18-108 to #31-108 (B5A)

#18-108 to #31-108 (B5A)
15 Jalan Anak Bukit: #06-113 to #16-113 (B5)

#06-114 to #16-114 (B5, Mirrored) #18-114 to #31-114 (B5A, Mirrored)

#### LEGEND

WD WASHER-DRYER
W/D WASHER AND DRYER
F FRIDGE
DB DISTRIBUTION BOX

0 1 2 5 M

REA INCLUDES AIR-CON (A/C) LEDGE, BALCONY AND STRATA VOID AREA WHERE APPLICABLE. THE PLAN ARE SUBJECT TO CHANGE AS MAY BE APPROVED BY RELEVANT AUTHORITIES. ALL FLOOR PLANS AR APPROXIMATE MEASUREMENTS ONLY AND ARE SUBJECT TO GOVERNMENT RE-SURVEY. THE BALCON HALL NOT BE ENCLOSED UNLESS WITH THE APPROVED BALCONY SCREEN, FOR AN ILLUSTRATION OF THE APPROVED BALCONY SCREEN, FOR AN ILLUSTRATION OF THE APPROVED BALCONY SCREEN, PLEAS REFER TO THE DIAGRAM ANNEXED HERETO AS "ANNEXIDE A"