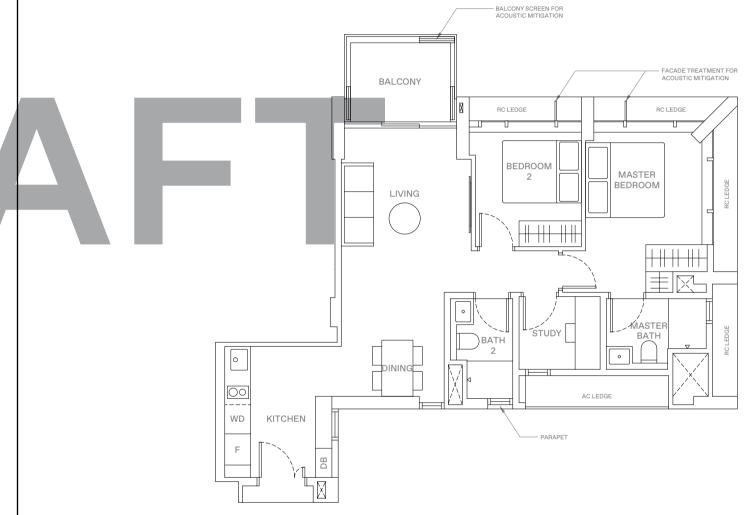

### 4 - B E D R O O M . T Y P E D2 137 sqm | 1,475 sqft

11 Jalan Anak Bukit: #06-98 to #16-98 13 Jalan Anak Bukit: #06-102 to #16-102, #18-102 to #31-102

## RC LEDGE RC LEDGE 0 0 MASTER BALCONY MASTER BEDROOM BEDROOM 2 LIVING HOUSEHOLD SHELTER JUNIOR MASTER BEDROOM ватн з