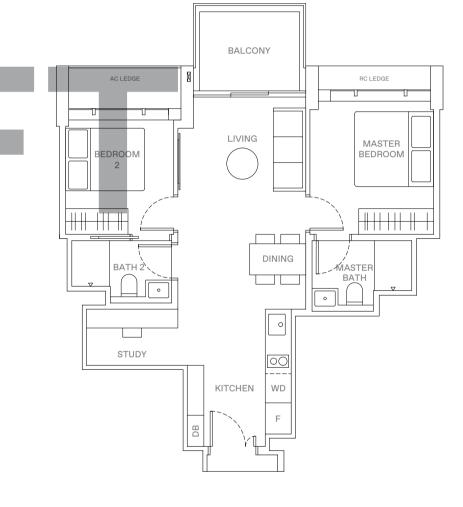

### 2 - B E D R O O M + S T U D Y . T Y P E B 9/B 9 P 74 sqm | 797 sqft (B 9, B 9 P)

13 Jalan Anak Bukit: #05-101 (B9P) #06-101 to #16-101 (B9)