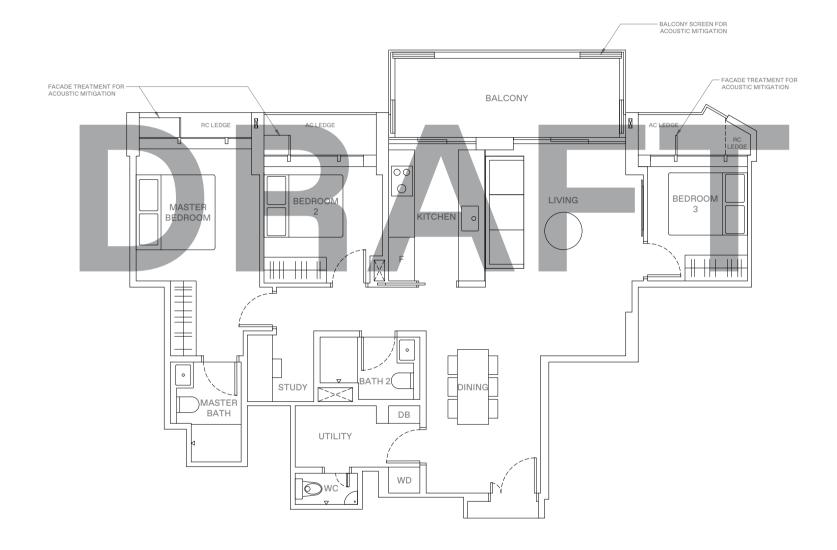

### 3 - B E D R O O M . T Y P E C9/C9P 122 sqm | 1,313 sqft (C9, C9P)

9 Jalan Anak Bukit: #05-88 to #16-88 (C9) 15 Jalan Anak Bukit: #05-111 (C9P) #06-111 to #16-111, #18-111 to #31-111 (C9)