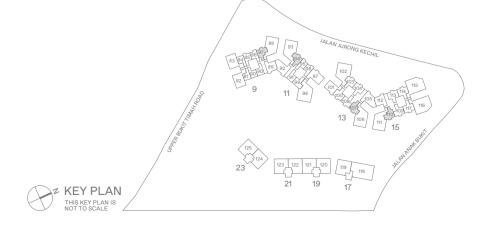

### $4-B\ E\ D\ R\ O\ O\ M$ . TYPE D4 151 sqm | 1,625 sqft

15 Jalan Anak Bukit: #06-115 to #16-115, #18-115 to #31-115 (Mirrored) #06-116 to #16-116, #18-116 to #31-116

Z KEY PLAN
THIS KEY PLAN IS
NOT TO SCALE