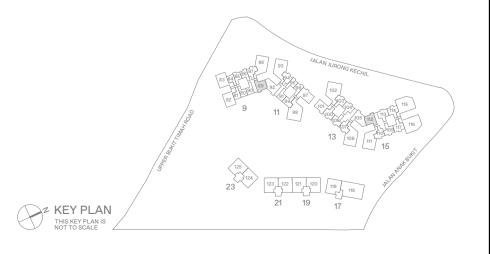

#### 9 JALAN ANAK BUKIT

3

2

1

B1

B1M

Pool View Upper Bukit Timah Rd Jalan Jurong Kechil / Beauty World Pool View Jalan Jurong Kechil / Beauty World — - Pool View ---UNIT / FLOOR 97 99 81 82 83 84 87 88 89 92 93 96 98 80 85 86 90 91 94 95 SKYTERRACE SKYTERRACE 17 A1 A2 ВЗ C10 ВЗ 16 A1 A1 A2 В7 A1 A1 A2 A2 D2 B1 15 A1 A1 A2 A2 ВЗ C9 В7 A1 C10 ВЗ A2 A2 D2 B1 14 A2 A2 В3 C9 В7 C10 В3 A2 A2 D2 B1 13 A1 A1 A1 A2 A2 ВЗ В7 C10 В3 A2 D2 B1 A1 A2 12 A1 ВЗ В7 B1 A1 A1 A2 A2 A1 A1 C10 В3 A2 A2 D2 11 A1 ВЗ C9 В7 B1 A1 A2 A2 C10 В3 A2 A2 D2 10 B1 A1 A1 A1 A2 A2 ВЗ C9 В7 A1 A1 C10 ВЗ A2 A2 D2 9 A2 A2 ВЗ C9 В7 C10 A2 A2 D2 B1 8 A1 A1 A2 A2 В7 A1 A2 A2 D2 B1 7 A1 В7 C10 A2 D2 B1 A2 A2 B3 A1 B3 A2 6 A1 A1 A1 A2 A2 ВЗ В7 A1 A1 C10 ВЗ A2 A2 D2 B1 LANDSCAPE LANDSCAPE LANDSCAPE LANDSCAPE LANDSCAPE 5 C4P ВЗ C9 C10 ВЗ D2P G2 LANDSCAPE / RESIDENTIAL CARPARK LANDSCAPE / RESIDENTIAL LANDSCAPE / RESIDENTIAL LANDSCAPE / RESIDENTI 4 G1 G3 G4 LANDSCAPE / RESIDENTIAL CARPARK

RETAIL

| 100       | 101     | 102 | 103                             | 104        | 105         | 106 | 107 | 108        | ] [ | 109        | 110               | 111      | 112       | 113         | 114 | 115                                   | 116       | 117        |  |
|-----------|---------|-----|---------------------------------|------------|-------------|-----|-----|------------|-----|------------|-------------------|----------|-----------|-------------|-----|---------------------------------------|-----------|------------|--|
| 100       | 101     | 102 | 103                             | 104        | ROOFTERRACE | 106 | 107 | 108        |     | 109        | 110               | 1111     | 112       | ROOFTERRACE | 114 | 115                                   | 116       | 1117       |  |
| ROOFT     | ERRACE  |     |                                 |            |             |     |     |            |     |            |                   |          |           |             |     |                                       |           |            |  |
|           |         | P4  |                                 | WATER TANK |             | P1  |     |            |     |            | P2                |          | WATER TA  |             | F   | P3                                    |           | P3         |  |
| B5A       | В9А     | D2  | B4A                             | B8         |             | C10 | В6  | B5A        |     | (          | C5                | C9       |           | B8          | B5A | D4                                    | D4        | C1         |  |
| B5A       | В9А     | D2  | B4A                             | B8         | C2A         | C10 | В6  | B5A        |     | (          | C5                | C9       | В7А       | B8          | B5A | D4                                    | D4        | C1         |  |
| B5A       | B9A     | D2  | B4A                             | B8         | C2A         | C10 | B6  | B5A        |     | (          | C5                | C9       | в7А       | B8          | B5A | D4                                    | D4        | C1         |  |
| B5A       | B9A     | D2  | B4A                             | B8         | C2A         | C10 | В6  | B5A        |     | (          | 25                | C9       | В7А       | B8          | B5A | D4                                    | D4        | C1         |  |
| B5A       | B9A     | D2  | B4A                             | B8         | C2A         | C10 | B6  | B5A        |     | (          | 05                | C9       | В7А       | B8          | B5A | D4                                    | D4        | C1         |  |
| B5A       | B9A     | D2  | B4A                             | B8         | C2A         | C10 | B6  | B5A        |     | (          | C5                | C9       | В7А       | B8          | B5A | D4                                    | D4        | C1         |  |
| B5A       | B9A     | D2  | B4A                             | B8         | C2A         | C10 | B6  | B5A        |     | (          | C5                | C9       | В7А       | B8          | B5A | D4                                    | D4        | C1         |  |
| B5A       | B9A     | D2  | B4A                             | B8         | C2A         | C10 | B6  | B5A        |     |            |                   | C9       | В7А       | B8          | B5A | D4                                    | D4        | C1         |  |
| B5A       | B9A     | D2  | B4A                             | B8         | C2A         | C10 | B6  | B5A        |     |            | D5                | C9       | B7A       | B8          | B5A | D4                                    | D4        | C1         |  |
| B5A       | B9A     | D2  | B4A                             | B8         | C2A         | C10 | B6  | B5A        |     |            | 25                | C9       | В7А       | B8          | B5A | D4                                    | D4        | C1         |  |
| B5A       | B9A     | D2  | B4A                             | B8         | C2A         | C10 | B6  | B5A        |     |            | 25                | C9       | B7A       | B8          | B5A | D4                                    | D4        | C1         |  |
| B5A       | B9A     | D2  | B4A                             | B8         | C2A         | C10 | B6  | B5A        |     |            | 25                | C9       | B7A       | B8          | B5A | D4                                    | D4        | C1         |  |
| B5A       | B9A     | D2  | B4A                             | B8         | C2A         | C10 | B6  | B5A        |     |            | 25                | C9       | B7A       | B8          | B5A | D4                                    | D4        | C1         |  |
| B5A       | B9A     | D2  | B4A                             | B8         | C2A         | C10 | B6  | B5A        |     |            | 25                | C9       | B7A       | B8          | B5A | D4                                    | D4        | C1         |  |
|           | ERRACE  |     | DAY                             | SKYTERRACE | OZA         |     |     | SKYTERRACE |     | SKYTERRACE |                   |          | DIA       | SKYTERRACE  | BOA |                                       |           | SKYTERRACE |  |
|           |         | D5  |                                 |            |             |     | E3  |            |     |            |                   | <u> </u> |           |             |     | E1                                    | E1        |            |  |
| B2        | B9      | D2  | B4                              | B5         | C2          | C10 | B3  | B2         |     | B2         | B3                | C9       | B7        | B5          | B5  | D4                                    | D4        | B2         |  |
| B2        | В9      | D2  | B4                              | B5         | C2          | C10 | В3  | B2         |     | B2         | В3                | C9       | B7        | B5          | B5  | D4                                    | D4        | B2         |  |
| B2        | В9      | D2  | B4                              | B5         | C2          | C10 | В3  | B2         |     | B2         | В3                | C9       | В7        | B5          | B5  | D4                                    | D4        | B2         |  |
| B2        | В9      | D2  | B4                              | B5         | C2          | C10 | В3  | B2         |     | B2         | В3                | C9       | В7        | B5          | B5  | D4                                    | D4        | B2         |  |
| B2        | В9      | D2  | B4                              | B5         | C2          | C10 | В3  | B2         |     | B2         | В3                | C9       | В7        | B5          | B5  | D4                                    | D4        | B2         |  |
| B2        | В9      | D2  | B4                              | B5         | C2          | C10 | В3  | B2         |     | B2         | В3                | С9       | В7        | B5          | B5  | D4                                    | D4        | B2         |  |
| B2        | В9      | D2  | B4                              | B5         | C2          | C10 | В3  | B2         |     | B2         | В3                | C9       | В7        | B5          | B5  | D4                                    | D4        | B2         |  |
| B2        | В9      | D2  | B4                              | B5         | C2          | C10 | В3  | B2         |     | B2         | В3                | С9       | В7        | B5          | B5  | D4                                    | D4        | B2         |  |
| B2        | В9      | D2  | B4                              | B5         | C2          | C10 | В3  | B2         |     | B2         | В3                | С9       | В7        | B5          | B5  | D4                                    | D4        | B2         |  |
| B2        | В9      | D2  | B4                              | B5         | C2          | C10 | В3  | B2         |     | B2         | В3                | C9       | В7        | B5          | B5  | D4                                    | D4        | B2         |  |
| B2        | В9      | D2  | B4                              | B5         | C2          | C10 | В3  | B2         |     | B2         | В3                | C9       | B7        | B5          | B5  | D4                                    | D4        | B2         |  |
|           | В9Р     |     | LANDSCAPE C10P                  |            |             |     |     | LANDSCAPE  | =   |            | C9P               |          | LANDSCAPE |             | D3  | D3                                    | LANDSCAPE |            |  |
| L CARPARK | CARPARK |     | LANDSCAPE / RESIDENTIAL CARPARK |            |             |     |     |            |     |            |                   |          |           | D3P         | D3P | LANDSCAPE /<br>RESIDENTIAL<br>CARPARK |           |            |  |
|           |         |     |                                 | RETAIL     |             |     |     |            |     |            | RESIDENTIAL DROP- |          |           |             |     |                                       |           | SAIII ARK  |  |
|           |         |     |                                 |            |             |     | R   | ETAIL      |     |            |                   |          |           |             |     |                                       |           |            |  |
|           |         |     |                                 |            |             |     |     |            |     |            |                   |          |           |             |     | <u> </u>                              |           |            |  |