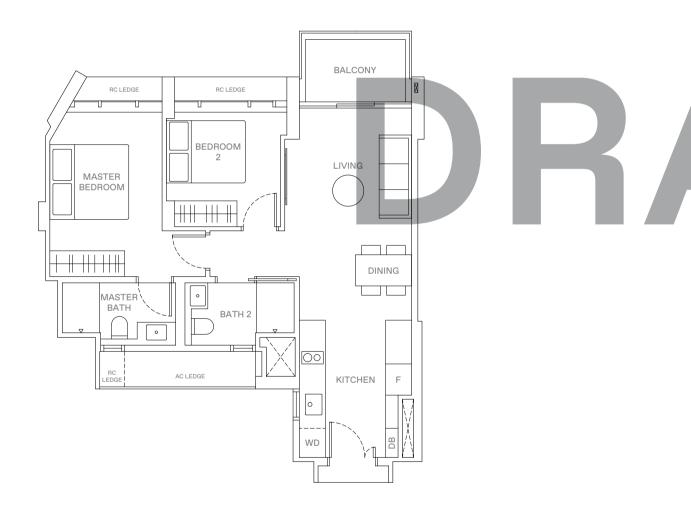

#### 2 - B E D R O O M . T Y P E B7/B7A 68 sqm | 732 sqft (B7), 69 sqm | 743 sqft (B7A)

9 Jalan Anak Bukit: #06-89 to #16-89 (B7) 15 Jalan Anak Bukit: #06-112 to #16-112 (B7) #18-112 to #30-112 (B7A)

2 - B E D R O O M + S T U D Y . T Y P E B8 67 sqm | 721 sqft