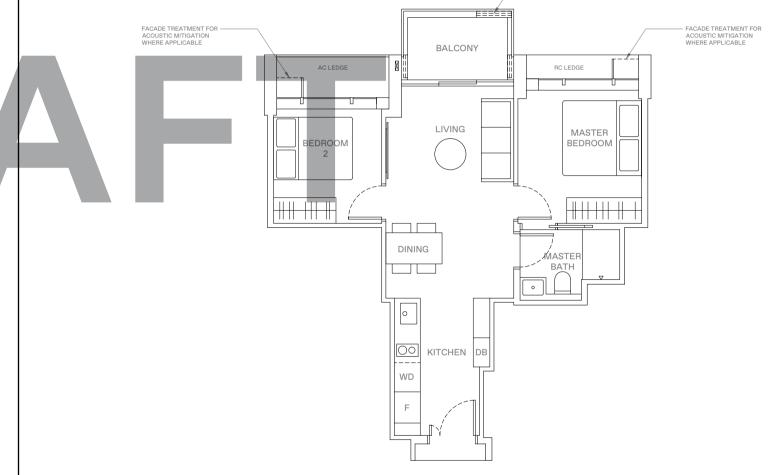

#### LEGEND

WASHER-DRYER WASHER AND DRYER FRIDGE
DISTRIBUTION BOX

5 M

1-BEDROOM. TYPE A2 46 sqm | 495 sqft

9 Jalan Anak Bukit: #06-85 to #16-85 #06-86 to #16-86 (Mirrored) 11 Jalan Anak Bukit: #06-95 to #16-95

#06-96 to #16-96 (Mirrored)