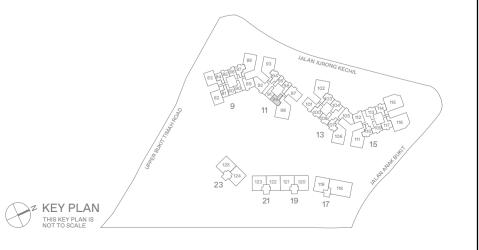

### $4-B\ E\ D\ R\ O\ O\ M$ . TYPE D4 151 sqm | 1,625 sqft

15 Jalan Anak Bukit: #06-115 to #16-115, #18-115 to #31-115 (Mirrored) #06-116 to #16-116, #18-116 to #31-116

Z KEY PLAN
THIS KEY PLAN IS
NOT TO SCALE