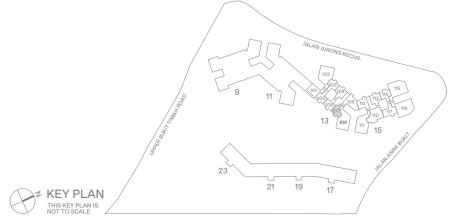

### $4-B\ E\ D\ R\ O\ O\ M$ . TYPE D4 151 sqm | 1,625 sqft

15 Jalan Anak Bukit: #06-115 to #16-115, #18-115 to #31-115 (Mirrored) #06-116 to #16-116, #18-116 to #31-116

Z KEY PLAN
THIS KEY PLAN IS
NOT TO SCALE