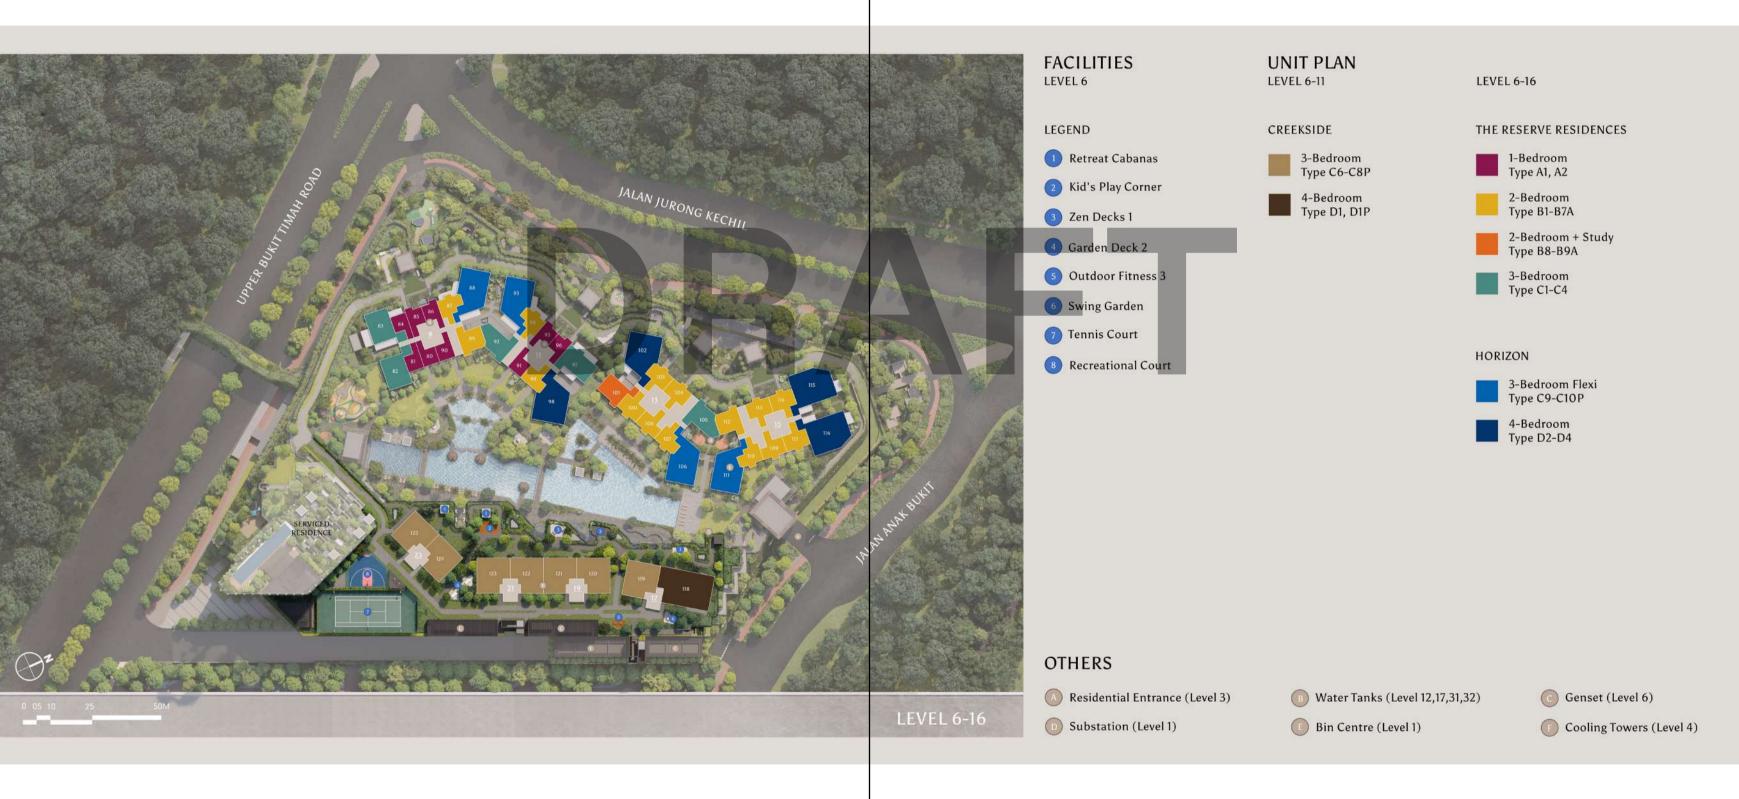

#### THE RESERVE RESIDENCES

1-Bedroom Type A1, A2

2-Bedroom Type B1-B7A

2-Bedroom + Study Type B8-B9A

#### **HORIZON**

3-Bedroom

Type C1-C4

Type C5

RETAIL

RETAIL

RETAIL

3-Bedroom + Study

3-Bedroom Flexi Type C9-C10P

4-Bedroom Type D2-D4