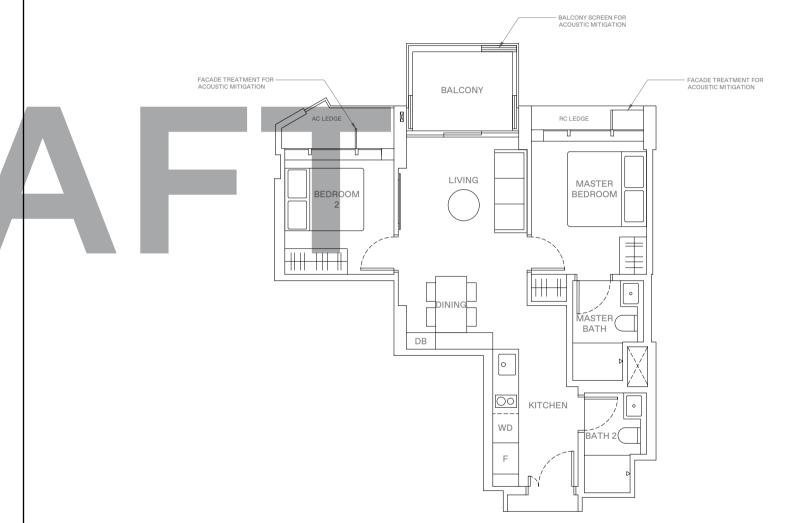

### 2 - B E D R O O M . T Y P E B5/B5A 61 sqm | 657 sqft (B5), 62 sqm | 667 sqft (B5A)

13 Jalan Anak Bukit: #06-104 to #16-104 (B5, Mirrored)

#18-100 to #31-100 (B5A, Mirrored) #18-108 to #31-108 (B5A)

#18-108 to #31-108 (B5A)
15 Jalan Anak Bukit: #06-113 to #16-113 (B5)

#06-114 to #16-114 (B5, Mirrored) #18-114 to #31-114 (B5A, Mirrored)

#### LEGEND

WD WASHER-DRYER
W/D WASHER AND DRYER
F FRIDGE
DB DISTRIBUTION BOX

0 1 2 5 M

REA INCLUDES AIR-CON (A/C) LEDGE, BALCONY AND STRATA VOID AREA WHERE APPLICABLE. THE PLAN ARE SUBJECT TO CHANGE AS MAY BE APPROVED BY RELEVANT AUTHORITIES. ALL FLOOR PLANS AR APPROXIMATE MEASUREMENTS ONLY AND ARE SUBJECT TO GOVERNMENT RE-SURVEY. THE BALCON HALL NOT BE ENCLOSED UNLESS WITH THE APPROVED BALCONY SCREEN, FOR AN ILLUSTRATION OF THE APPROVED BALCONY SCREEN, FOR AN ILLUSTRATION OF THE APPROVED BALCONY SCREEN, PLEAS REFER TO THE DIAGRAM ANNEXED HERETO AS "ANNEXIDE A"