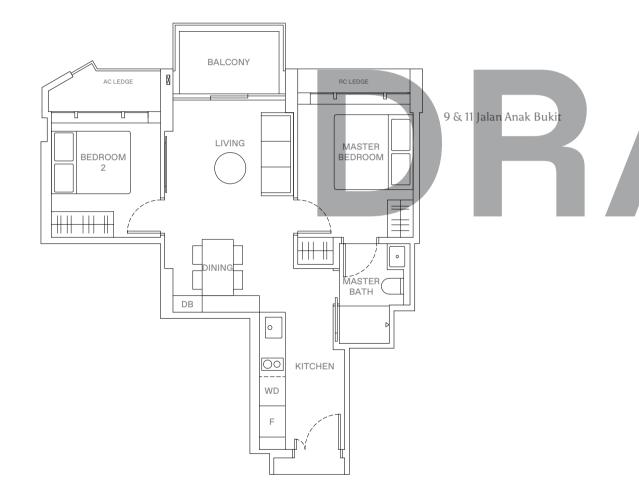

### 1 - B E D R O O M . T Y P E A1 41 sqm | 441 sqft

9 Jalan Anak Bukit: #06-80 to #16-80, #05-84 to #16-84 #06-81 to #16-81, #06-90 to #16-90 (Mirrored)

11 Jalan Anak Bukit: #06-91 to #16-91