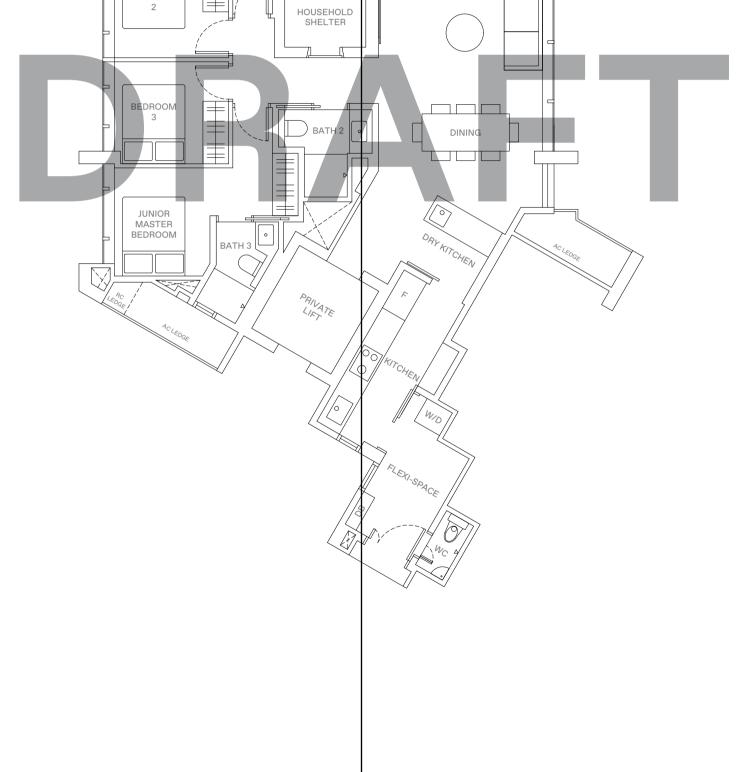

### 4 - B E D R O O M . T Y P E D2 137 sqm | 1,475 sqft

11 Jalan Anak Bukit: #06-98 to #16-98 13 Jalan Anak Bukit: #06-102 to #16-102, #18-102 to #31-102

## RC LEDGE RC LEDGE 0 0 MASTER BALCONY MASTER BEDROOM BEDROOM 2 LIVING HOUSEHOLD SHELTER JUNIOR MASTER BEDROOM ватн з