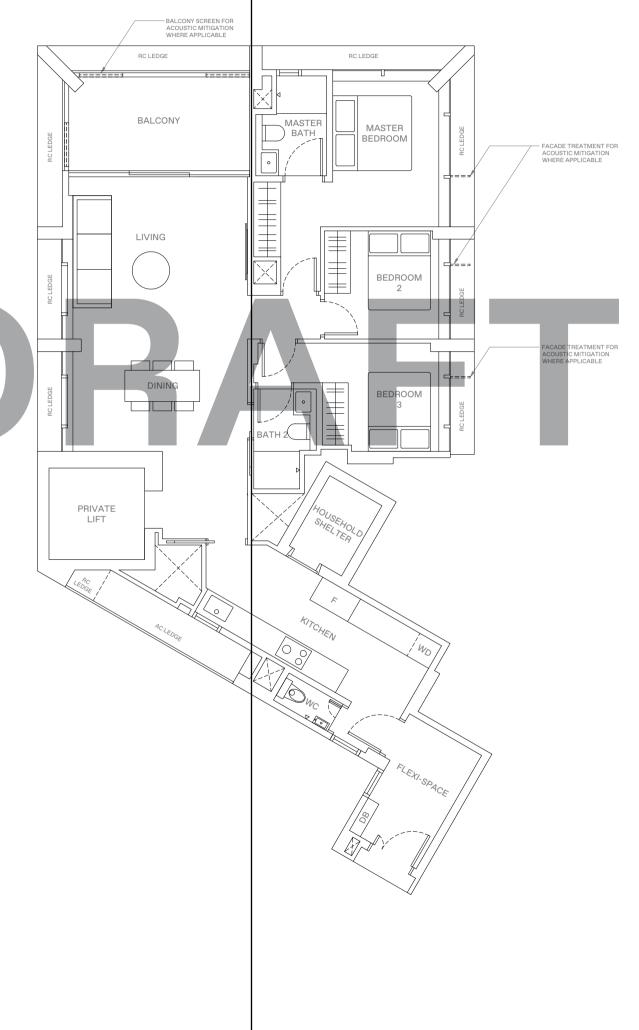

### 4 - B E D R O O M . T Y P E D2 137 sqm | 1,475 sqft

11 Jalan Anak Bukit: #06-98 to #16-98 13 Jalan Anak Bukit: #06-102 to #16-102, #18-102 to #31-102

## RC LEDGE RC LEDGE 0 0 MASTER BALCONY MASTER BEDROOM BEDROOM 2 LIVING HOUSEHOLD SHELTER JUNIOR MASTER BEDROOM ватн з