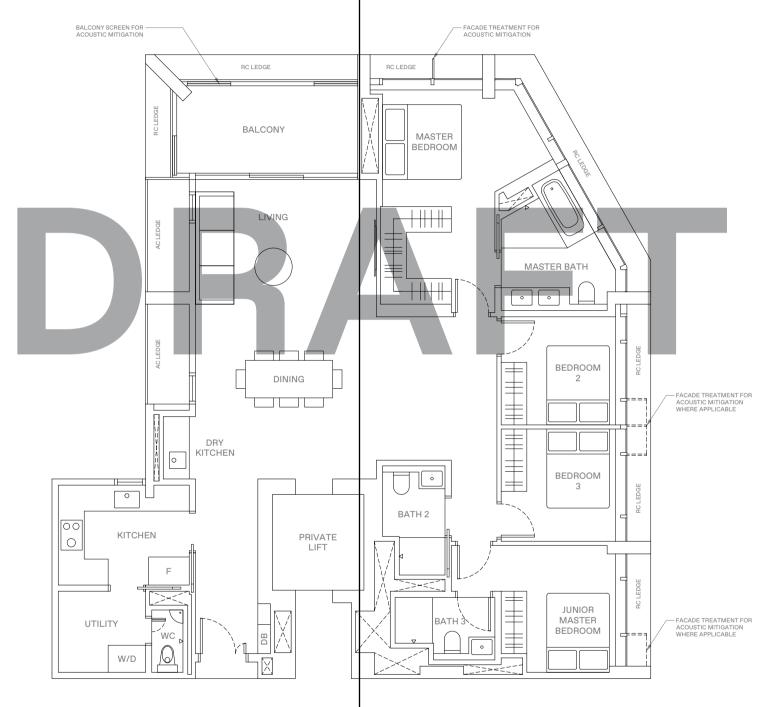

### $4-B\ E\ D\ R\ O\ O\ M$ . TYPE D4 151 sqm | 1,625 sqft

15 Jalan Anak Bukit: #06-115 to #16-115, #18-115 to #31-115 (Mirrored) #06-116 to #16-116, #18-116 to #31-116

Z KEY PLAN
THIS KEY PLAN IS
NOT TO SCALE